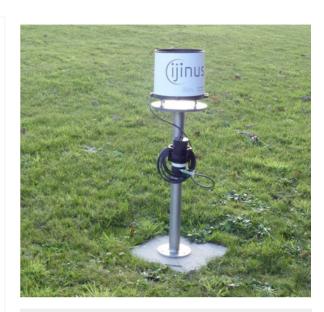

## **Installation:**

- 1- Choose a flat grassy surface, at level
- 2- Install the rain gauge at dominant winds
- 3- Install the gauge at a height of 1 m above the ground
- 4. Install the gauge at a distance of 4 times the height of surrounding obstacles.

| Features       |                                                                                |
|----------------|--------------------------------------------------------------------------------|
| Rain gauge     | Tipping bucket                                                                 |
| Reception area | 0,033m²                                                                        |
| Cable length   | 1 meter                                                                        |
| Connector      | M12 5 points                                                                   |
| Output signal  | Digital output                                                                 |
| Dimensions     | h=200mm<br>Ø=210mm                                                             |
| Resolution     | 0,254mm                                                                        |
| Part numbers   |                                                                                |
| RG25-0         | Rain gauge (1 on/off output, cable 1,5 m bare wire ends)                       |
| RG25-1         | Rain gauge (for LOG-1), cable<br>1,5 m – Connector M12 5Pts                    |
| RG25-3         | Rain gauge (for LOG-3 /<br>LOGXV3/ LNUXXV3),<br>cable 5 m - Connector M12 8Pts |
| G0A00018       | Platine et pied Inox à visser au sol (H 66cm)                                  |
| M0A00005       | Stainless steel support + galvanized steel planting tube Ø33, length: 1,5M     |
| M0A00014       | PVC support (without tube)<br>With bubble level                                |