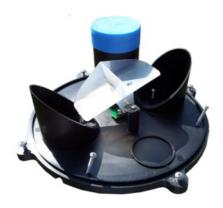

| Features       |                                                                                |
|----------------|--------------------------------------------------------------------------------|
| Rain gauge     | Tipping bucket                                                                 |
| Reception area | 0,033m²                                                                        |
| Cable length   | 1 meter                                                                        |
| Connector      | M12 5 points                                                                   |
| Output signal  | Digital output                                                                 |
| Dimensions     | h=200mm<br>Ø=210mm                                                             |
| Resolution     | 0,254mm                                                                        |
| Part numbers   |                                                                                |
| RG25-0         | Rain gauge (1 on/off output, cable 1,5 m bare wire ends)                       |
| RG25-1         | Rain gauge (for LOG-1), cable<br>1,5 m – Connector M12 5Pts                    |
| RG25-3         | Rain gauge (for LOG-3 /<br>LOGXV3/ LNUXXV3),<br>cable 5 m - Connector M12 8Pts |
| G0A00018       | Platine et pied Inox à visser au sol (H 66cm)                                  |
| M0A00005       | Stainless steel support + galvanized steel planting tube Ø33, length: 1,5M     |
| M0A00014       | PVC support (without tube)<br>With bubble level                                |