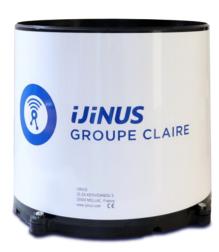

## **Tipping bucket rain gauges RG25**

## Rain gauge with an integrated data logger, transmitter

Range of rain gauges with the choice of integrated data logger allowing local data recovery by radio, or an external logger with HF/GSM/GPRS capabilities sending data to compatible supervisors as Topkapi, Lerne, Dev I/ O, Floee, Ijitrack.com. It is also possible to connect the rain gauge directly by digital input to a PLC.